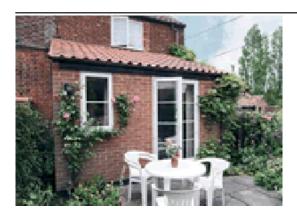

## **Woodside Cottage South Walsham**

Pedham Road Hemblington South Walsham, Norfolk NR13 4QB East England

Phone: 0844 847 1143

Nestling in the pretty little hamlet of Hemblington this cosy 'home from home' is one of a pair of cottages ideally placed for exploring the Norfolk Broads. South Walsham Broad is 3 miles Wroxham the 'capital' of the Broads is 5 miles – both offering day boat hire for fishing and enjoying the many Broadland water activities. The narrow gauge Bure Valley Steam Railway is nearby. Riding and golf within 5 miles sandy beach at Winterton 12 miles. Norwich is just 8 miles away. Local pub and shops/P.O. 1 mile.

Entrance hall. Well fitted kitchen/breakfast room. Bathroom/WC with corner bath and shower cubicle. Sitting/dining room with open fire and French doors to courtyard garden. First floor: Single bedroom. Double bedroom. Separate WC.