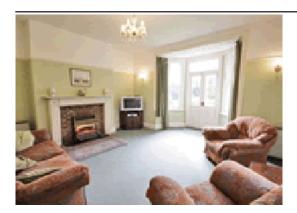

Spacious comfortable sitting room with open fire. Dining room. Fitted kitchen. First floor: Family bedroom with double bed and additional single bed (for + 1). Twin bedded room. Single bedroom. Bathroom/W.C. (shower over bath).