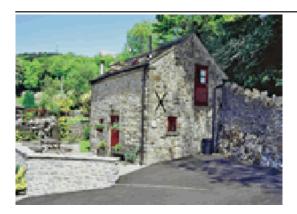

## **Wren's Nest Little Bolehill**

Little Bolehill Wirksworth Little Bolehill, Derbyshire DE4 4GR Central England

Phone: 0844 847 1143

A beautifully cosy and romantic detached barn conversion Wren's Nest enjoys lovely views over village and countryside from its orchard setting. Little Bolehill is a pretty hamlet with no through traffic just a half mile walk from the shops restaurants pubs and markets of historic Wirksworth. The new World Heritage site in Cromford Crich Tramway Museum Carsington water sports lake and the Heights of Abraham cable car rides and caverns are all within 5 miles. Magnificent Chatsworth House and Haddon Hall are both 10 miles and 20 miles away Alton Towers offers a fun day out. Cycle hire swimming tennis riding fishing and golf can all be enjoyed locally.