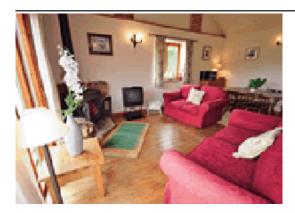

An imaginative and very comfortable farm building conversion with beamed ceilings polished wooden floor and large windows giving views of the countryside. Open plan sitting/dining room with wood burner and kitchen area. Double bedroom with ensuite bathroom/W.C. (shower over bath). Twin bedded room with ensuite bathroom/W.C. (shower over bath).