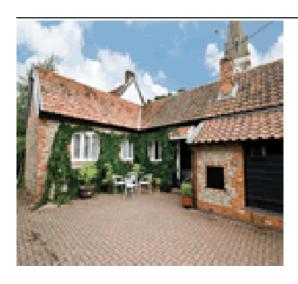

## The Old Forge Melton

6 Station Road Melton Melton, Suffolk IP12 1PX East England

Phone: 0844 847 1143

A wonderful place in which to relax and unwind this comfortable and charming 17th century brick and flint cottage was once the village blacksmith's shop and still retains its original brick forge. Set in one of Suffolk's prettiest villages it is well placed for exploring the area's many delights. Both Sutton Hoo (N.T.) and Woodbridge with its picturesque harbour and good shopping are less than 1 mile distant. A short drive away fishing boats make an attractive picture at the little coastal resort of Aldeburgh (also famous for its fish and chips) whilst Southwold and its summer theatre Framlingham Castle Constable Country and the town lpswich are all within easy reach. Shop and pub serving food 100 yards.