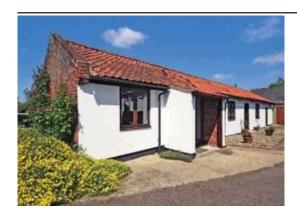

## **Nutberry Shipmeadow**

Low Road Shipmeadow, Suffolk NR34 8HP East England

Phone: 0844 847 1143

Tucked away down a country lane leading to the River Waveney these two traditional 19th century farm building conversions are ideal for a peaceful and relaxing break near the Norfolk/Suffolk border. Set close to the owner's home on a small farm whose grazed water meadows stretch to the river and offering good fishing and walking they are well placed for exploring the nearby market towns of Bungay with its castle and recently restored theatre and Beccles on the Norfolk Broads – both with interesting shops pubs and restaurants. Southwold on the Suffolk Heritage Coast is 15 miles whilst Norwich city Aldeburgh and Snape Maltings are all under 25 miles. Pub 2 miles shops 4 miles.

Delightful studio style accommodation with exposed ceiling rafters. Spacious and very comfortably furnished open plan sitting/dining area and well equipped kitchen. Dais with beautiful iron and brass double bedstead. Bathroom/W.C. (shower over bath).