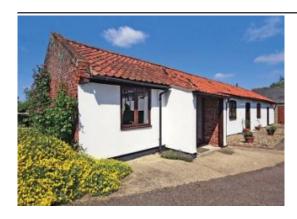

## **Morello Shipmeadow**

Low Road Shipmeadow, Suffolk NR34 8HP East England

Phone: 0844 847 1143

Tucked away down a country lane leading to the River Waveney these two traditional 19th century farm building conversions are ideal for a peaceful and relaxing break near the Norfolk/Suffolk border. Set close to the owner's home on a small farm whose grazed water meadows stretch to the river and offering good fishing and walking they are well placed for exploring the nearby market towns of Bungay with its castle and recently restored theatre and Beccles on the Norfolk Broads – both with interesting shops pubs and restaurants. Southwold on the Suffolk Heritage Coast is 15 miles whilst Norwich city Aldeburgh and Snape Maltings are all under 25 miles. Pub 2 miles shops 4 miles.

Extremely comfortable and delightfully decorated and furnished accommodation with exposed full height ceiling timbers. Spacious open plan split level sitting/dining area with fully fitted kitchen. Double bedroom with iron and brass bedstead. Bathroom/W.C. (shower over bath).