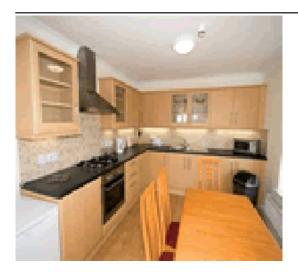

Stair access to this spacious open plan apartment on second and third floors. Hall. Sitting room with kitchen and dining area. Utility room. Third floor: Spacious double bedroom with additional twin beds (for + 2 children) TV and small balcony. Double bedroom. Bathroom/W.C. (shower over bath).