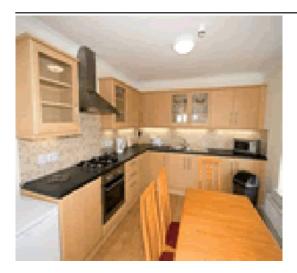

Stair access to this spacious open plan apartment on second and third floors. Hall. Sitting room with kitchen and dining area. Utility room. Third floor: Spacious double bedroom with additional twin beds (for + 2 children) and small balcony. Double bedroom. Bathroom/WC (shower over bath).