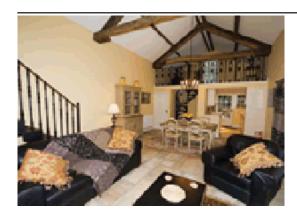

Fitted kitchen. Spacious sitting/dining room with high beamed vaulted ceiling. Shower room/W.C. Spiral stairs to mezzanine gallery with sitting area and door to large balcony. First floor: Spacious beamed double bedroom with 5' bed.