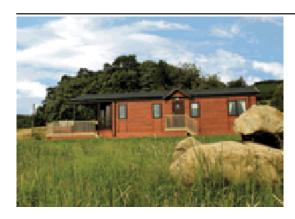

## Woodpecker Kielder

Ravenshill Kielder Kielder, Northumberland NE48 1EL North East England

Phone: 0844 847 1143

Enjoying a gloriously peaceful setting at the northern edge of Kielder Water in the Northumberland National Park these very comfortable timber lodges boast wonderful views and superb walking cycling fishing sailing water skiing and bird watching on the doorstep. Set alongside other holiday properties they are surrounded by the largest natural woodland in the UK a haven for wildlife – red squirrels deer and woodpeckers can be spotted from the lodge verandas. All the myriad delights of the region as well as the historic castles and towns of the Scottish Borders are within easy reach. Kielder Castle and shop/post office are 1 mile and a pub serving food is a half mile stroll.