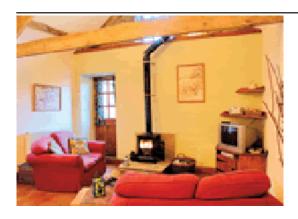

Lovely sitting/dining room with wood burning stove and vaulted beamed ceiling. Well equipped fitted kitchen. Bathroom/W.C. Full size bunk bedded room with handmade beds and vaulted beamed ceiling. Beamed double bedroom.