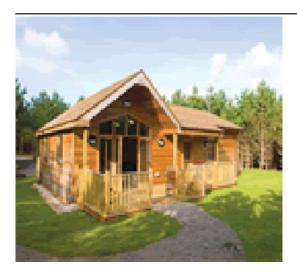

## **Birch Lodge Rosliston**

Rosliston Forestry Centre Burton Road Rosliston, Derbyshire DE12 8JX Central England

Phone: 0844 847 1143

Nestling in individual secluded woodland glades these newly built and attractively furnished lodges sit in the National Forest Centre's 152 acre site a sustainably managed area. The wildlife is abundant and lake fishing ½ mile away way marked walks cycle hire falconry displays and a restaurant are just some of the Centre's attractions whilst a myriad places of interest lie within easy reach. Alton Towers 20 miles. Village shops and pubs are a ½ mile walk (accessible path). Both lodges have some special adaptations for the disabled making them ideal for groups and families with or without special needs.