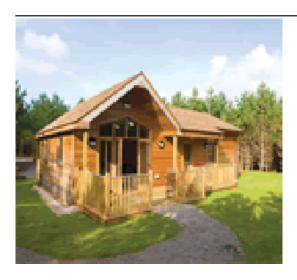

## **Rosliston Forest Lodges Rosliston**

Rosliston Forestry Centre Burton Road Rosliston Rosliston, Derbyshire DE12 8JX Central England

Phone: 0844 847 1143

Nestling in individual secluded woodland glades these newly built and attractively furnished lodges sit in the National Forest Centre's 152 acre site a sustainably managed area. The wildlife is abundant and lake fishing ½ mile away way marked walks cycle hire falconry displays and a restaurant are just some of the Centre's attractions whilst a myriad places of interest lie within easy reach. Alton Towers 20 miles. Village shops and pubs are a ½ mile walk (accessible path). Both lodges have some special adaptations for the disabled making them ideal for groups and families with or without special needs.