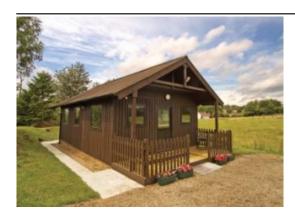

## **Valley View Lodges Nawton**

Valley View Lodges Station Road Nawton Nawton, North Yorkshire YO62 7RG North East England

Phone: 0844 847 1143

Enjoying lovely country views from their verandas and a tranquil setting just a 200 yard stroll from a village pub serving food these two newly refurbished lodges make an excellent base for exploring the myriad delights of North Yorkshire. Set with three similar properties on a truly peaceful and friendly little site they lie 3 miles from the market towns of Kirkbymoorside and Helmsley which boasts a castle and seasonal open air swimming pool. Rievaulx Abbey Castle Howard Flamingo Land Eden Camp and the North York Moors Steam Railway at Pickering are all within 10 miles whilst the the medieval city of York's wealth of attractions – including York Minster the Jorvik Viking Centre Railway Museum and great shopping – are only 25 miles distant. Scarborough's sandy beaches famous theatre and seaside activities are a 40 minute drive away and fishing golf and walking are all enjoyed locally. A farm shop/cafe selling local produce is ½ mile and a popular fish and chip shop and restaurant is ¼ mile.