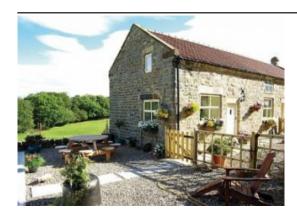

## The Mistal Scarborough

Hayburn Beck Farm Staintondale Road Cloughton Scarborough, North Yorkshire YO13 0AX North East England

Phone: 0844 847 1143

Idyllically set amidst peaceful pastures this delightful smart and contemporary dairy conversion sits midway between Scarborough's golden beaches and the quaint seaside town of Whitby (a local cycle path links them both). East Coast beaches the Cleveland Way North Yorkshire's 'Heartbeat' moorlands and the old fishing village of Robin Hood's Bay are nearby and Dalby Forest 8 miles offers cycle hire the 'Go Ape' experience and glorious woodland walks. Riding and golf locally. Dining pub 1 mile shops 2 miles.