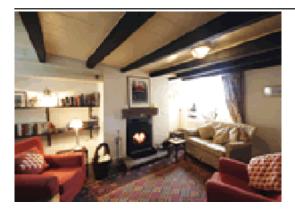

## **Seamist Cottage Staithes**

Staithes, North Yorkshire TS13 5DH North East England

Phone: 0844 847 1143

This enchanting 200 year old beamed seaside cottage sits just 20 yards from the quayside and beach in Staithes a quaint hillside village with narrow cobbled streets and pathways. Very comfortably furnished this attached cottage enjoys a gravelled patio and views to the sea from some windows (pictured). Three pubs restaurant cafés shops art gallery and Captain Cook Museum under 400 yards. Whitby 10 miles and lovely Heartbeat moorlands nearby.

Hall. Beamed sitting room with multi fuel stove. Kitchen/dining room. First floor: Beamed double bedroom with sea view. Single bedroom (for + child). Shower room/W.C. Second floor: Twin bedded room with sea view.