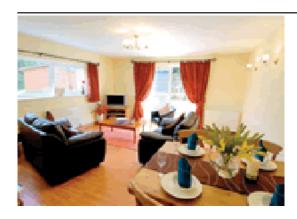

Sitting/dining room with patio doors to terrace and garden. Beautifully fitted kitchen with breakfast area. Double bedroom. Twin bedded room. Single bedroom. Bathroom/W.C. (shower attachment).

Visit Website Email Friend