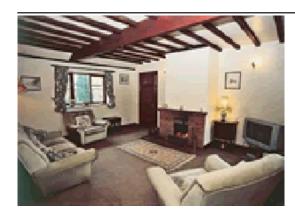

A single storey cottage. Beamed sitting room with open fire beamed kitchen with dining area. Utility room. Cloakroom/W.C. Double bedroom with ensuite shower room.

Visit Website Email Friend