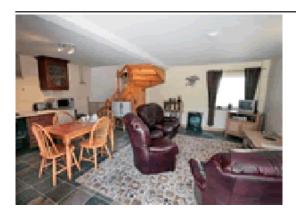

Open plan sitting room with electric 'wood burner effect' stove and kitchen and dining areas. First floor: Double bedroom. Twin bedded room. Shower room/W.C.

Visit Website Email Friend