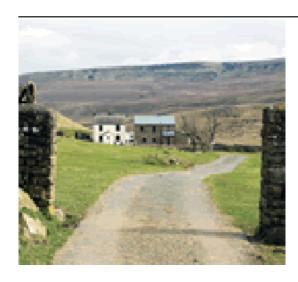

## Belah Barn

High Ewbank Barras Kirkby Stephen, Cumbria CA17 4JD North West England

Phone: 0844 847 1143

In a magically secluded location with breathtaking views over the Eden Valley and the Pennines this recently converted barn is a real Cumbrian high fell-top retreat yet lies only 6 miles from the trans-pennine road. Set near Stainmore edging the Yorkshire Dales National Park it offers great walking from the door. The market town of Kirkby Stephen with restaurants shops and Carlisle/Settle railway station is 6 miles as is England's highest pub. Barnard Castle and Bowes Museum 10 miles Ullswater 25 miles. Pub 4 miles.