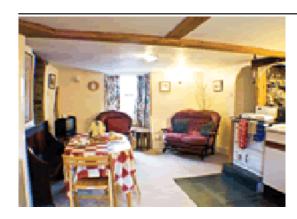

Comfortable ground floor property. Spacious farmhouse style kitchen/dining room with Rayburn and slate floor. Sitting room. Double bedroom with four poster bed. Bathroom/W.C. (shower over bath).

Visit Website Email Friend