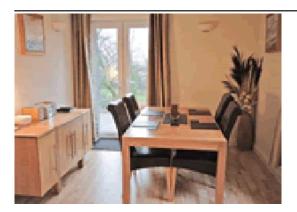

Porch. Sitting room. Well equipped modern kitchen. Dining room with French windows to terrace. Double bedroom with king size bed and ensuite shower room/W.C. Twin bedded room. Bathroom/W.C. (shower attachment).