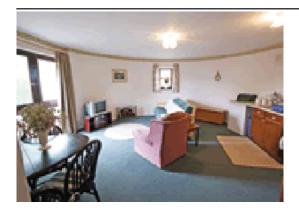

Entrance into comfortable open plan sitting room with sofa bed (for + 2) electric fire and dining and kitchen areas. Double bedroom. Shower room/W.C.

Visit Website Email Friend