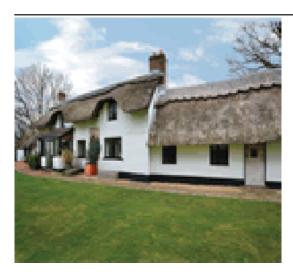

## **Butler's Wood**

Newtown Road Awbridge, Hampshire SO51 0GG South East England

Phone: 0844 847 1143

In a secluded setting on the edge of the New Forest this charming and very comfortable 17th century cottage is surrounded by a most attractive 1¼ acre garden. Salisbury and Winchester with their glorious cathedrals; Beaulieu's motor museum; and Lymington for day trips to the Isle of Wight are all within an hour's drive. Riding golf and superb walks on the Test Valley path are available locally. Pubs serving food 2 miles shops 4 miles.