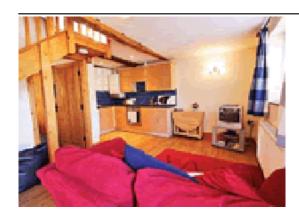

Modern open plan sitting room with dining area and fitted kitchen area. Double bedroom with ensuite bathroom/W.C. (shower over bath). Narrow stairs to first floor: Gallery twin bedded room (for + 2 children).