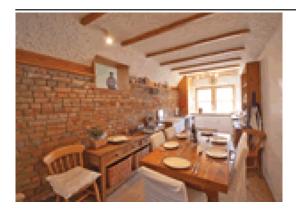

Steps up to entrance. Stairs to first floor: Spacious sitting room with sofa bed (for + 2). Well equipped kitchen with dining area. Master bedroom with king size bed and wash basin. Twin bedded room. Bathroom/WC (shower over bath).