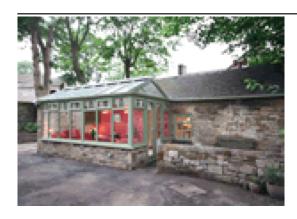

Kitchen with dining area. Conservatory style sitting room with electric 'wood burner effect' stove and sofa bed (for + 2). Double bedroom. Bathroom/WC (shower over bath).

Visit Website Email Friend